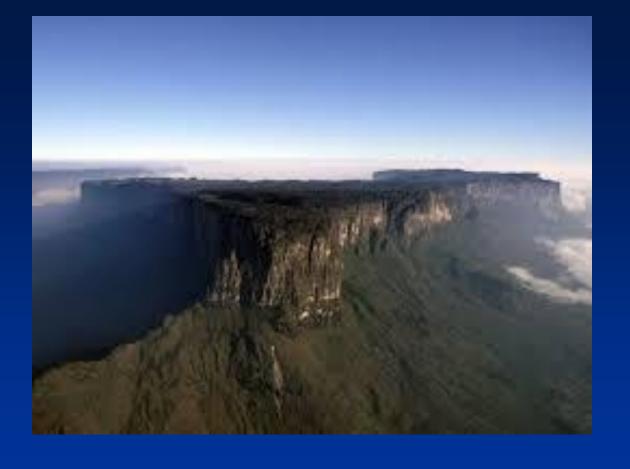

#### Entry Routine

1. Supply check
2. Question of the Day:
How would you describe
the earth?

#### Physical Features of the Earth

E.Q.: How do environmental factors influence where humans settle & how societies organize themselves?



## Continent























## Mountain Range



River Valley







### Desert













## Plateau











Plain





# Rain Forest



















Sea







River







### Glacier



Lagoon Glacier River Continent Plain **Mountain Range Rain Forest River Valley** Ocean Desert Sea **Isthmus Plateau** Peninsula Volcano

Canyon

#### Landforms









































#### **Assignment**

Create a travel brochure offering expeditions to visit the various physical features of the earth. This will take 2 days.

- Include at least 3 physical features
- Use the paper provided
- Color the map
- Two-sided
- Place your name in the lower right corner