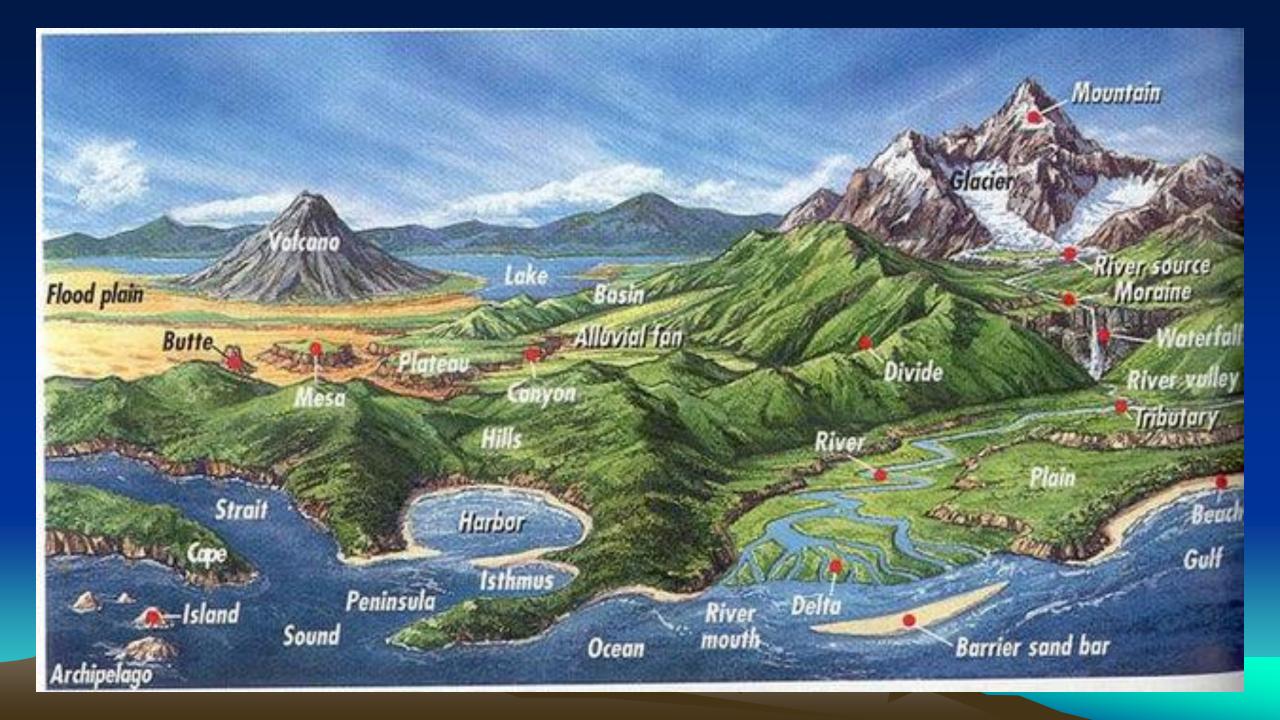

#### Landforms

### Glacier

Lagoon Glacier River Continent Plain **Mountain Range Rain Forest River Valley** Ocean Desert Sea **Isthmus Plateau** Peninsula Volcano

Canyon