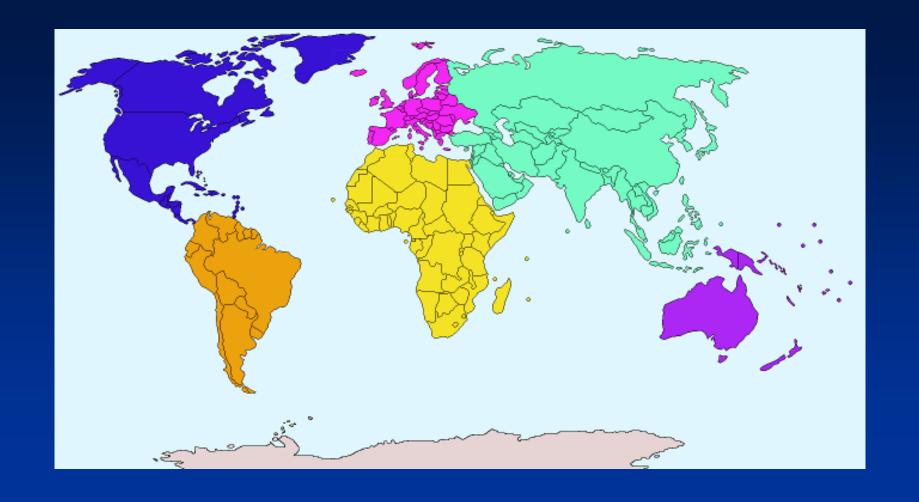

#### Entry Routine

1. Supply check
2. Question of the Day:
How would you describe
the earth?

#### Physical Features of the Earth

E.Q.: How do environmental factors influence where humans settle & how societies organize themselves?



## Continent























## Mountain Range



River Valley







### Desert













## Plateau











Plain





# Rain Forest



















Sea







River







### Glacier



Lagoon Glacier River Continent Plain **Mountain Range Rain Forest River Valley** Ocean Desert Sea **Isthmus Plateau** Peninsula Volcano

Canyon

#### Landforms









































#### **Assignment**

Create a travel brochure offering expeditions to visit the various physical features of the earth. This will take 2 days.

- Include at least 3 physical features
- Use the paper provided
- Color the map
- Two-sided
- Place your name in the lower right corner