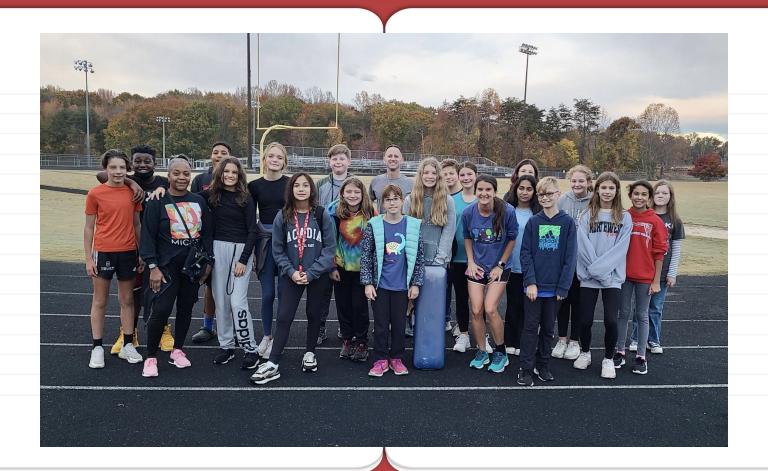

### Running Club

Name:

Grade/HR Teacher:

#### Morthwest Run Club

SEPTEMBER-NOVEMBER

FEBRUARY- MAY

WEDNESDAY MORNINGS - HIGH SCHOOL TRACK 7:15-7:55

STUDENTS WILL REPORT TO HOMEROOM AT 8:00 AND THEN BE GIVEN TIME TO CHANGE CLOTHING

STUDENTS CAN RUN/WALK AND TRACK THEIR PROGRESS. THIS IS A GREAT WAY TO STAY ACTIVE AND MEET NEW PEOPLE.