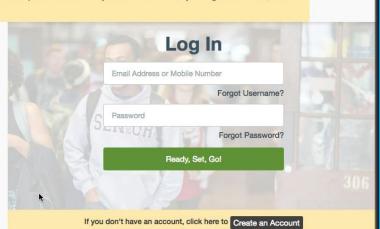

### Registration for 2020-21 starts April 1, 2020. Go to gcsnc.schoolmint.net to start your enrollment packet.

*You will need an email address or mobile phone number to create your account. Once you create your account you are on your way.* 

#### الله Welcome Bienvenido المرحبا Welcome Chào mừng Welcome

Welcome to Guilford County Schools! Please login by entering your username and password below. If you do not remember your login credentials, use the Forgot Username or Forgot Password prompts below.

Create your account by clicking "Create an Account"