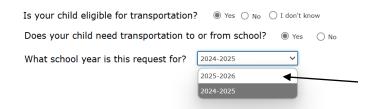

# **TRANSPORTATION**

- 3. Enter the student's date of birth and student ID number.
- 4. Verify that the correct address appears on the screen.
  - o If the address is incorrect, parents must update it through SchoolMint.
- 5. If the address is correct, confirm it and proceed.
- 6. Answer the next two questions appropriately.
- 7. IMPORTANT:

If you are making the request for the 2025-26 school year, use the drop-down box to select "2025-26 School Year."